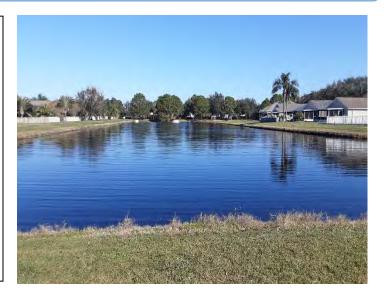

- 39. Rejuvenation cutbacks of the Hibiscus within the pool area on Monarch Dr. on the Northside along the fence.
- 40. Treat for the weeds under the perimeter Elaeagnus shrubs in Bristol park.
- 41. Prune the dead frond and fruit out of the Pygmy Date Palm at the Wilshire Park PI. cul-de-sac bed.
- 42. Remove the weeds growing within the shrubs on the North ROW of Covington Stone Ave.

- 43. Trim the Confederate Jasmine at the Bristol Park Dr. entrance off Covington Garden Dr.
- 44. Prune the Queen Palms at the Bristol Park Dr. entrance off Covington Garden Dr. (Pic. 44)

45. Hand pull and treat the large weeds along the North ROW bed along the fence at the Devonbridge Garden Way entrance. (Pic. 45)