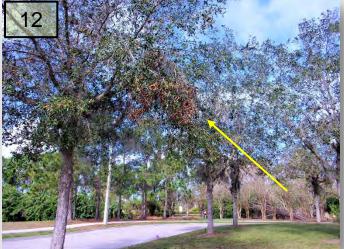

 Remove a couple Brazilian Pepper trees growing within the Ornamental Grasses at Flag Park. (Pic. 9)

- 10. Schedule the Ornamental Grasses to be cut back at Flag Park.
- 11. Remove a couple dead hanging Oak branches at the Surrey Wood Ln. roundabout.
- 12. Remove a dead hanging Oak branch at the Surrey Pines Dr. roundabout. (Pic. 12)