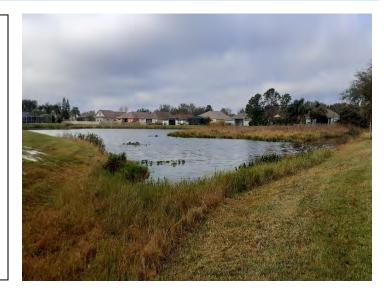

I was sent alerted that HOA provisions necessitated that I clean my driveway and sidewalk in front of my house. What about the common sidewalk that is in front of the pond at the end of Cromwell Park Lane (see attachment). It's blackened from grime. The same provisions should apply. Please advise what steps will be taken to resolve this issue. Thank You, Joe Musisca