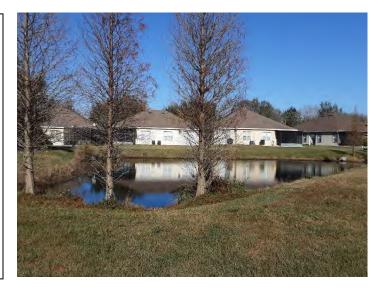

### Lake/Pond Recommendations and Summary

The date the inspection/maintenance event took place was February 2<sup>nd</sup> and 3<sup>rd</sup> 2023, during this event we focused on the ponds that had torpedo grass, shoreline vegetation, underwater weeds and algae blooms throughout the community.

Algae blooms and underwater weeds were minimal throughout the community. Pond 31 should be considered for harvesting next. Pond 31 is filled with vegetarian and sediment build up.

Torpedo grass and other species of shoreline vegetation have experienced positive results from recent treatments and still remain under control. Cattails were minimal this maintenance event and are under control.