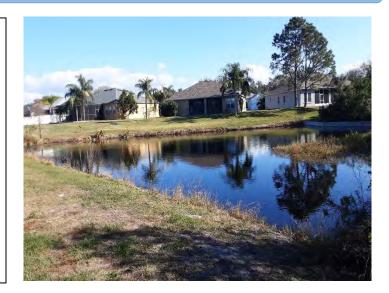

### Lake/Pond Recommendations and Summary

The date the inspection/maintenance event took place was February 2<sup>nd</sup> and 3<sup>rd</sup> 2023, during this event we focused on the ponds that had torpedo grass, shoreline vegetation, underwater weeds and algae blooms throughout the community.

Algae blooms and underwater weeds were minimal throughout the community. Pond 31 should be considered for harvesting next. Pond 31 is filled with vegetarian and sediment build up.

Torpedo grass and other species of shoreline vegetation have experienced positive results from recent treatments and still remain under control. Cattails were minimal this maintenance event and are under control.