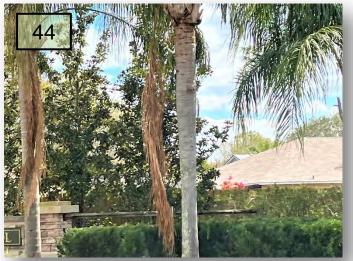

- 43. Trim the Confederate Jasmine at the Bristol Park Dr. entrance off Covington Garden Dr.
- 44. Prune the Queen Palms at the Bristol Park Dr. entrance off Covington Garden Dr. (Pic. 44)

45. Hand pull and treat the large weeds along the North ROW bed along the fence at the Devonbridge Garden Way entrance. (Pic. 45)