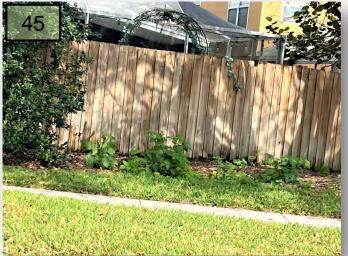

- 43. Trim the Confederate Jasmine at the Bristol Park Dr. entrance off Covington Garden Dr.
- 44. Prune the Queen Palms at the Bristol Park Dr. entrance off Covington Garden Dr. (Pic. 44)

45. Hand pull and treat the large weeds along the North ROW bed along the fence at the Devonbridge Garden Way entrance. (Pic. 45)