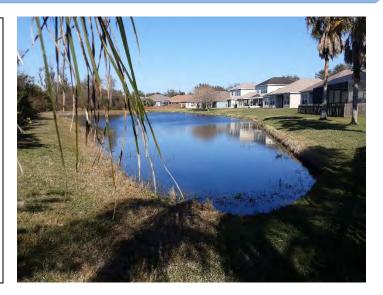

# **Covington Park** Water Way Inspection Report

Prepared by:

Remson Aquatics LLC, Riverview FL Matthew Remson Environmental Scientist 11207 Remson Lane, Riverview, FL 33578 Cell: 813-748-2433 Office: 813-671-2851

### Lake/Pond Recommendations and Summary

The date the inspection/maintenance event took place was February 2<sup>nd</sup> and 3<sup>rd</sup> 2023, during this event we focused on the ponds that had torpedo grass, shoreline vegetation, underwater weeds and algae blooms throughout the community.

Algae blooms and underwater weeds were minimal throughout the community. Pond 31 should be considered for harvesting next. Pond 31 is filled with vegetarian and sediment build up.

Torpedo grass and other species of shoreline vegetation have experienced positive results from recent treatments and still remain under control. Cattails were minimal this maintenance event and are under control.