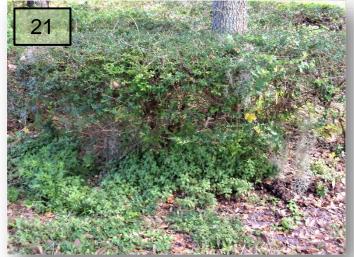

- 22. Pencil Prune the Crepe Myrtles throughout the district that are within the contractual height.
- 23. Treat ant mounds on sidewalk on CGD.

- 24. Inspect the irrigation on the North ROW of Covington Stone Ave. from Covington Garden Dr. to Cambridge Park Dr. It appears to be dry in this area.
- 25. There is a dead Pine Tree on the South ROW on Covington Stone Ave. across the street from the elementary school.
- 26. Prune the fruit and dead fronds on the Queen Palms on East and West ROWs of Cambridge Park Dr. entrance.
- 27. Prune the dead fonds on the Queen Palms on CDD property on the South end of pond 27 in Cambridge Park Dr. (Pic. 27)