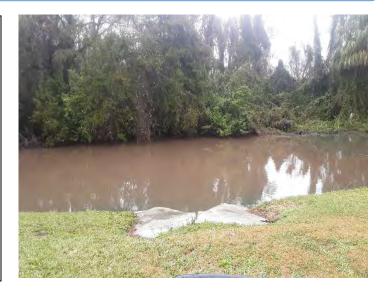

I was sent alerted that HOA provisions necessitated that I clean my driveway and sidewalk in front of my house. What about the common sidewalk that is in front of the pond at the end of Cromwell Park Lane (see attachment). It's blackened from grime. The same provisions should apply. Please advise what steps will be taken to resolve this issue. Thank You, Joe Musisca