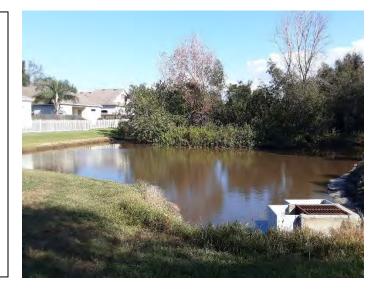

# **Covington Park** Water Way Inspection Report

Prepared by:

Remson Aquatics LLC, Riverview FL Matthew Remson Environmental Scientist 11207 Remson Lane, Riverview, FL 33578 Cell: 813-748-2433 Office: 813-671-2851

### Lake/Pond Recommendations and Summary

The date the inspection/maintenance event took place was February 2<sup>nd</sup> and 3<sup>rd</sup> 2023, during this event we focused on the ponds that had torpedo grass, shoreline vegetation, underwater weeds and algae blooms throughout the community.

Algae blooms and underwater weeds were minimal throughout the community. Pond 31 should be considered for harvesting next. Pond 31 is filled with vegetarian and sediment build up.

Torpedo grass and other species of shoreline vegetation have experienced positive results from recent treatments and still remain under control. Cattails were minimal this maintenance event and are under control.