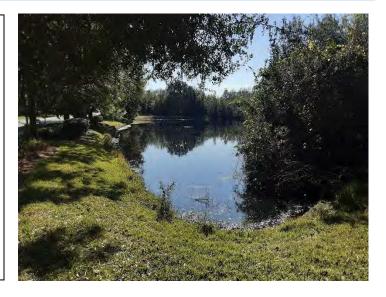

#### **Comments:**

Sandhill cranes are still nesting in the littoral zone.

Underwater weeds were present and treated this maintenance event.

Native species of vegetation are doing well.

#### **Comments:**

Little to no algae blooms, torpedo grass or shoreline vegetation was present this maintenance event.

Underwater weeds were present and treated this maintenance event.

Native species of vegetation are doing well.