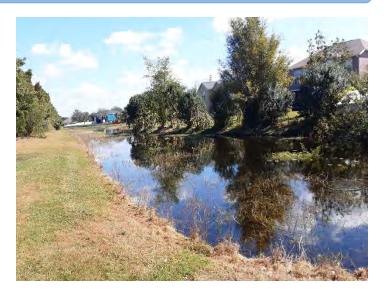

### Lake/Pond Recommendations and Summary

The date the inspection/maintenance event took place was February 2<sup>nd</sup> and 3<sup>rd</sup> 2023, during this event we focused on the ponds that had torpedo grass, shoreline vegetation, underwater weeds and algae blooms throughout the community.

Algae blooms and underwater weeds were minimal throughout the community. Pond 31 should be considered for harvesting next. Pond 31 is filled with vegetarian and sediment build up.

Torpedo grass and other species of shoreline vegetation have experienced positive results from recent treatments and still remain under control. Cattails were minimal this maintenance event and are under control.

We will continue to monitor and treat for torpedo grass and other nuisance species of vegetation along the shoreline and near the drain/control elevation structures. We will continue to promote the growth of native vegetation throughout the community. We will return after 14 days for another inspection and retreatment is necessary.