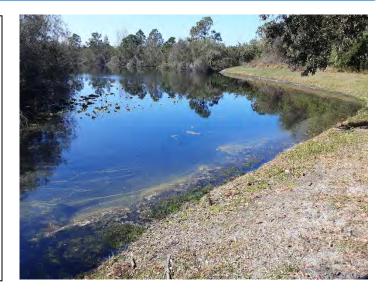

#### **Comments:**

Little to no algae blooms torpedo grass or shoreline vegetation was present this maintenance event.

Underwater weeds were present and treated.

#### **Comments:**

Little to algae blooms, no torpedo grass or shoreline vegetation was present this maintenance event.

Underwater weeds were present and treated this maintenance event.