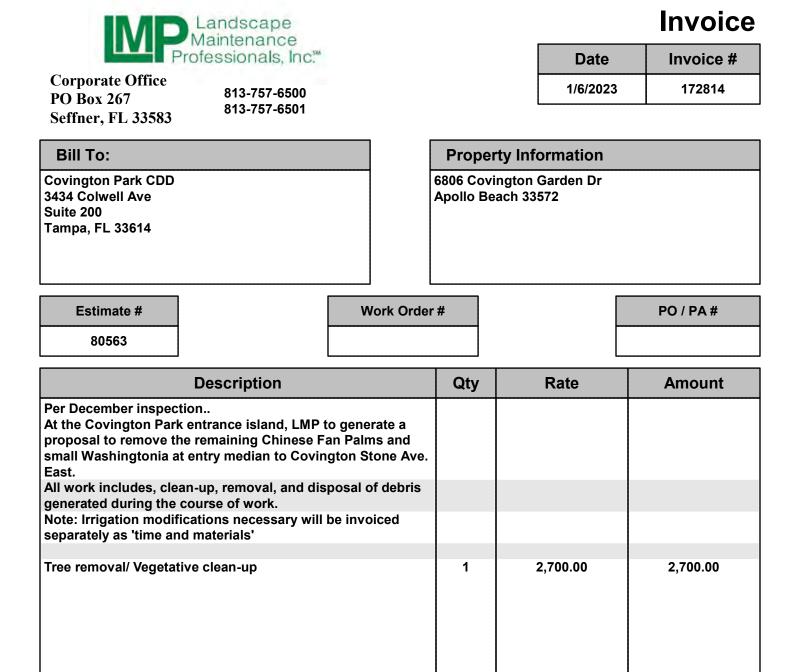

# Proposals

 LMP to provide a proposal to remove a dead Pine Tree that appears to have snapped in half. I am NOT recommending a replacement of any kind. (Pic. 1)

2. LMP to provide a proposal to remove the dead Crown Of Thorn at the Guilford monuments and a proposal for replacement of a different species that will thrive in this area. (Pic. 2)