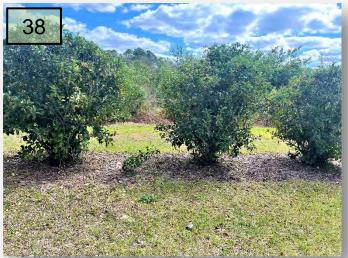

# Stone Garden Park, Monarch, Bristol, Devonbridge

- 33. Remove a Brazilian Pepper growing within a Cardboard Palm at the Oxford Garden Circle entrance.
- 34. Queen Palms need to be pruned at the Oxford Garden entrance.
- 35. Remove any dead or declining Shell Ginger in front of the Stone Garden Park sign.
- 36. Treat the sedge growing within the turf at the cul-de-sac on Nottinghill Sky Dr.
- 37. Treat the Dollarweed within the turf at the Brighton Park Dr. cul-de-sac.
- 38. Remove a Brazilian Pepper Tree growing within the shrubs behind the Monarch pool. (Pic. 38)