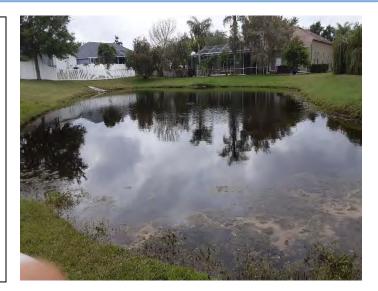

- 28. Prune the dead fronds and fruits off the Queen Palms at the Guilford entrance.
- 29. Recommend removing the Crown of Thorns in front of the Guilford monuments and consider a different species as a replacement.
- 30. Diagnose and treat the declining Croton on the North bull nose of the entrance median of Cromwell Garden Dr.
- 31. Remove dead hanging Oak limbs on the South ROW of Covington Stone Ave. across the entrance of Cromwell Garden Dr.
- 32. Annuals need to be replaced soon at Covington Stone Ave. monument.

# Stone Garden Park, Monarch, Bristol, Devonbridge

- 33. Remove a Brazilian Pepper growing within a Cardboard Palm at the Oxford Garden Circle entrance.
- 34. Queen Palms need to be pruned at the Oxford Garden entrance.
- 35. Remove any dead or declining Shell Ginger in front of the Stone Garden Park sign.
- 36. Treat the sedge growing within the turf at the cul-de-sac on Nottinghill Sky Dr.
- 37. Treat the Dollarweed within the turf at the Brighton Park Dr. cul-de-sac.
- 38. Remove a Brazilian Pepper Tree growing within the shrubs behind the Monarch pool. (Pic. 38)