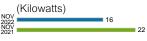

Cost Recovery         | 4,132 kWł            | n @\$0.00130/kWh        | \$5.37     |          | MAY<br>APR         | 262               |
| Clean Energy     | Transition Mechanism  | 16 kW                | / @\$1.10000/kW         | \$17.60    |          | MAR                | 347               |
| Florida Gross F  | Receipt Tax           |                      |                         | \$12.87    |          | FEB<br>JAN         | 381               |
| Electric Servie  | ce Cost               |                      | _                       |            | \$514.94 | DEC                | 280               |
| Current Mo       | onth's Electric Charg | jes                  |                         | \$         | 514.94   | NOV<br>2021        | 261               |

#### **Billing Demand**



#### Load Factor

(Percentage) 2022 37.88 NOV 2021 48.49

#### Details of Charges – Service from 09/29/22 to 10/27/22

Service for: 6806 COVINGTON GARDEN DR, CL, APOLLO BEACH, FL 33572-1535

Rate Schedule: Lighting Service

| Lighting Service Items LS-1 | (Bright Choices) for 29 days |
|-----------------------------|------------------------------|
|-----------------------------|------------------------------|

| Lighting Energy Charge            | 654 kWh @\$0.03102/kWh | \$20.29  |          |
|-----------------------------------|------------------------|----------|----------|
| Fixture & Maintenance Charge      | 8 Fixtures             | \$200.32 |          |
| Lighting Pole / Wire              | 8 Poles                | \$242.97 |          |
| Timer & Maintenance Charge        | 1 Time