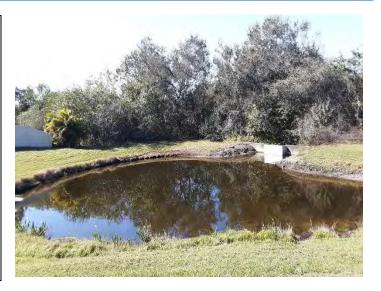

# CSA, Cambridge, Guilford, Cromwell

- 15. Treat the weeds under the Oak trees at the park between Surrey Hill PI. and Surrey Oak.
- 16. Remove the dead flowers out of the Bird of Paradise at the Surrey entrance median.
- 17. Treat the weeds growing within the bed at the Surrey entrance median.
- 18. When will rejuvenation cutbacks take place? Need to include the Jatropha shrubs on the Southwest corner of Covington Gardens Dr. and Surrey Pines Dr.
- 19. Need to prune the shrubs on the West ROW of Covington Gardens Dr. from Surrey Pines Dr. to Regents Garden Way. Prune the back side so they are not growing through the aluminum fence onto personal property and prune down to the level of the fence.
- 20. Tip prune the dead out of the Juniper on the West ROW on Covington Gardens Dr.
- 21. Weeds need to be treated in the West ROW beds from Surrey Pines Dr. to Regents Garden Way on Covington Gardens Dr. (Pic. 21)

- 22. Pencil Prune the Crepe Myrtles throughout the district that are within the contractual height.
- 23. Treat ant mounds on sidewalk on CGD.

- 24. Inspect the irrigation on the North ROW of Covington Stone Ave. from Covington Garden Dr. to Cambridge Park Dr. It appears to be dry in this area.
- 25. There is a dead Pine Tree on the South ROW on Covington Stone Ave. across the street from the elementary school.
- 26. Prune the fruit and dead fronds on the Queen Palms on East and West ROWs of Cambridge Park Dr. entrance.
- 27. Prune the dead fonds on the Queen Palms on CDD property on the South end of pond 27 in Cambridge Park Dr. (Pic. 27)