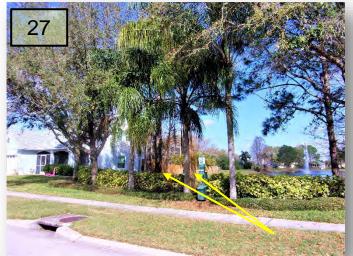

- 22. Pencil Prune the Crepe Myrtles throughout the district that are within the contractual height.
- 23. Treat ant mounds on sidewalk on CGD.

- 24. Inspect the irrigation on the North ROW of Covington Stone Ave. from Covington Garden Dr. to Cambridge Park Dr. It appears to be dry in this area.
- 25. There is a dead Pine Tree on the South ROW on Covington Stone Ave. across the street from the elementary school.
- 26. Prune the fruit and dead fronds on the Queen Palms on East and West ROWs of Cambridge Park Dr. entrance.
- 27. Prune the dead fonds on the Queen Palms on CDD property on the South end of pond 27 in Cambridge Park Dr. (Pic. 27)