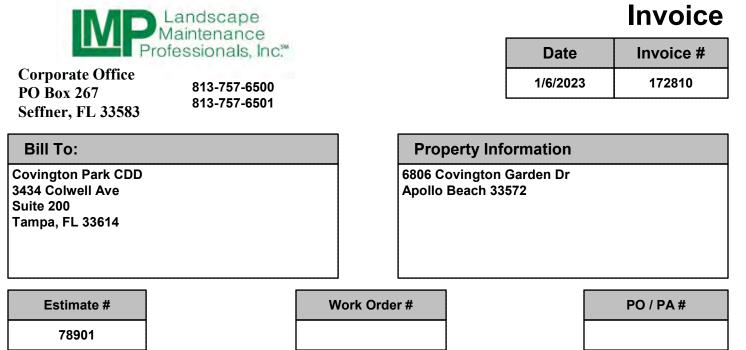

# **Estimate**

| Date               | 2/3/2023 |  |  |
|--------------------|----------|--|--|
| Estimate #         | 81507    |  |  |
| LMP REPRESENTATIVE |          |  |  |
| РМ                 |          |  |  |
| DO #               |          |  |  |
| PO #               |          |  |  |

Submitted To: Covington Park CDD 3434 Colwell Ave Suite 200 Tampa, FL 33614

|                                                                                                                                                                                                            |     | L        | I          |
|------------------------------------------------------------------------------------------------------------------------------------------------------------------------------------------------------------|-----|----------|------------|
| DESCRIPTION                                                                                                                                                                                                | QTY | COST     | TOTAL      |
| Proposal to flush cut two dying Washingtonian Palms at<br>North entry to Covington Stone monument.<br>All work includes, clean-up, removal, and disposal of<br>debris generated during the course of work. |     |          |            |
| Palm Removal (flush cut)                                                                                                                                                                                   | 1   | 2,100.00 | 2,100.00   |
|                                                                                                                                                                                                            |     | TOTAL    | \$2,100.00 |

#### TERMS AND CONDITIONS:

TOTAL \$2,100.00

LMP reserves the right to withdraw this proposal if not accepted within 21 days of the date listed above. Any alteration or deviation to scope of work involving additional costs must be agreed upon in writing as a separate proposal or change order to this proposal. Periodic invoices may be submitted if job is substantial in nature with final invoice being submitted at completion of project. No finance charge will be imposed if the total of said work is paid in full within 30 days of invoice date. If not paid in full within 30 days, then customer is subject to finance charges on the balance of the work from the invoice date at a rate of 1.5% per month until paid. LMP shall have the right to stop work under this contract until all outstanding amounts including finance charges are paid in full. Payments will be applied to the oldest invoices.