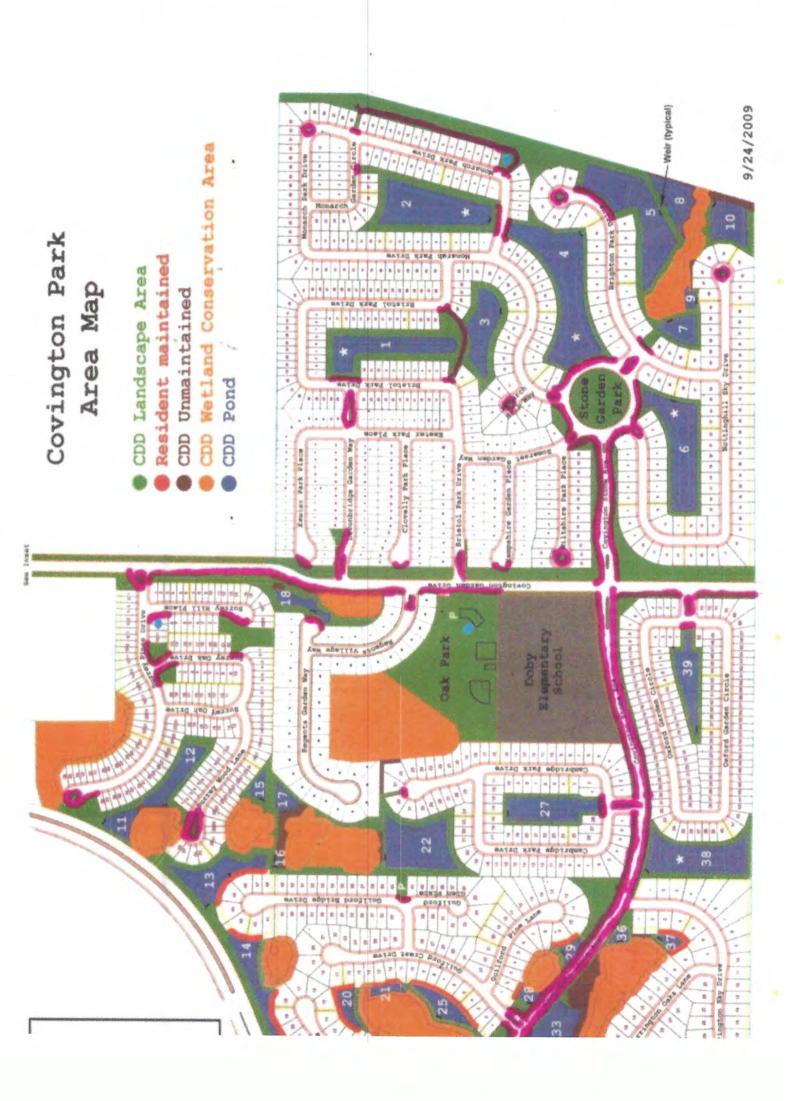

|
| PRO PERFORMANCE PRESSURE WASHING & FL                                                                                                                                                                                                                                                                                                                                                                                                                                                                                                                                                                                                                                                                                       | EET WASHING<br>813.477.4507 | Total                | \$21,204.80              |



# Tab 6



#### UPCOMING DATES TO REMEMBER

- Next Meeting: March 27, 2023 @ 6pm
- FY 2020-2021 Audit Completion Deadline: Completed
- Series 2018 Bonds Eligible for Refunding: May 1, 2028
- Quarterly Website Compliance Audit: Completed, 100% in compliance

February 27

2023

| District  |
|-----------|
| Manager's |
| Report    |

FINANCIAL SUMMARY1/31/2023General Fund Cash & Investment Balance:\$947,119Reserve Fund Cash & Investment Balance:\$461,943Debt Service Fund Investment Balance:\$91,517Total Cash and Investment Balances:\$1,500,579General Fund Expense Variance:\$53,804Under Budget



#### **Misc Items:**

- 1. Contracts coming up for renewal on following page.
- 2. U Turn barricades were put in place at Surrey and requested for the main entrance bullnose in addition.



|