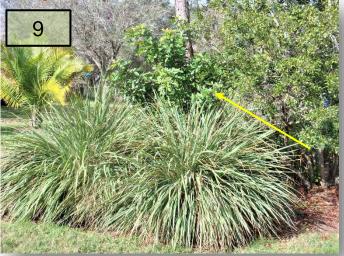

 Remove a couple Brazilian Pepper trees growing within the Ornamental Grasses at Flag Park. (Pic. 9)

- 10. Schedule the Ornamental Grasses to be cut back at Flag Park.
- 11. Remove a couple dead hanging Oak branches at the Surrey Wood Ln. roundabout.
- 12. Remove a dead hanging Oak branch at the Surrey Pines Dr. roundabout. (Pic. 12)