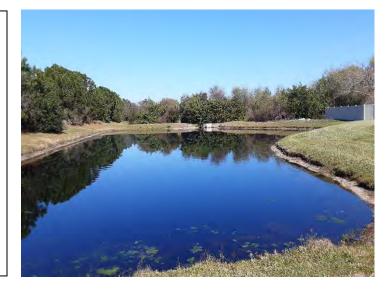

# Main Entrance, CGD, Regents & Surrey

- At the front bullnose of the first median on Covington Gardens Dr. just South of Big Bend Rd. please treat for the broad leaf weeds even though the area is being worked on.
- 2. Treat the rest of the beds on the first median for weeds that are starting to show.
- 3. There is a small dormant tree that is growing within the Palmettos on the median island on Covington Gardens Dr. just South of Big Bend Rd. Is this alive? Can it be removed as the area is crowded?
- Need to clear the Brazilian Pepper Trees and palm fronds growing in and over the barbed wire fence on the West ROW of Covington Gardens Dr. from Big Bend Rd. South to Surrey Pine Dr.
- 5. Need to clean up the area where the fence is still broken on the Northwest corner of Covington Gardens Dr. and Surrey Pine Dr.

- 6. Treat the weeds in the River Rock at Flag Park, concentrating underneath the bench.
- 7. Treat and clean the bed at Flag Park underneath the Wax Myrtles for weeds.
- 8. Prune the dead frond on the European Fan Palm at Flag Park.

 Remove a couple Brazilian Pepper trees growing within the Ornamental Grasses at Flag Park. (Pic. 9)

- 10. Schedule the Ornamental Grasses to be cut back at Flag Park.
- 11. Remove a couple dead hanging Oak branches at the Surrey Wood Ln. roundabout.
- 12. Remove a dead hanging Oak branch at the Surrey Pines Dr. roundabout. (Pic. 12)

- 13. Treat the large ant mound on the median curb at the Surrey Pines Dr. roundabout.
- 14. Need to push back the Wetland Conservation Area #2 on the Northside of the Surrey Wood Ln roundabout. It is starting to encroach on the HOA turf. This is for lot 7404-36. This should be pruned vertically off the property.