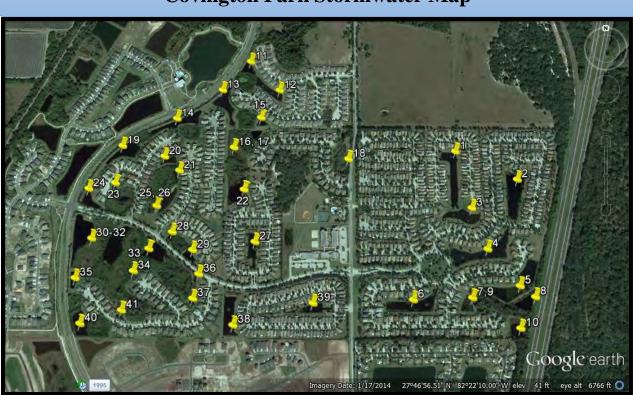

s present this maintenance event.



#### Pond: 37

#### **Comments:**

Little to no algae blooms torpedo grass or shoreline vegetation was present this maintenance event.

Underwater weeds were present and treated.



#### Pond: 38

#### **Comments:**

Little to no algae blooms or shoreline vegetation was present this maintenance event.



#### Pond: 39

#### **Comments:**

Little to no torpedo grass or shoreline vegetation was present this maintenance event.



#### Pond: 40

#### **Comments:**

Little to no Algae blooms or Shoreline vegetation was found in this site.

Alligator weed was dead from recent treatments, any new growth present was treated.



#### Pond: 41

#### **Comments:**

Algae blooms and underwater weeds were present this maintenance event and treated.



# 02/15/2023



### **Covington Park Stormwater Map**

### Lake/Pond Recommendations and Summary

The date the inspection/maintenance event took place was February 2<sup>nd</sup> and 3<sup>rd</sup> 2023, during this event we focused on the ponds that had torpedo grass, shoreline vegetation, underwater weeds and algae blooms throughout the community.

Algae blooms and underwater weeds were minimal throughout the community. Pond 31 should be considered for harvesting next. Pond 31 is filled with vegetarian and sediment build up.

Torpedo grass and other species of shoreline vegetation have experienced positive results from recent treatments and still remain under control. Cattails were minimal this maintenance event and are under control.

We will continue to monitor and treat for torpedo grass and other